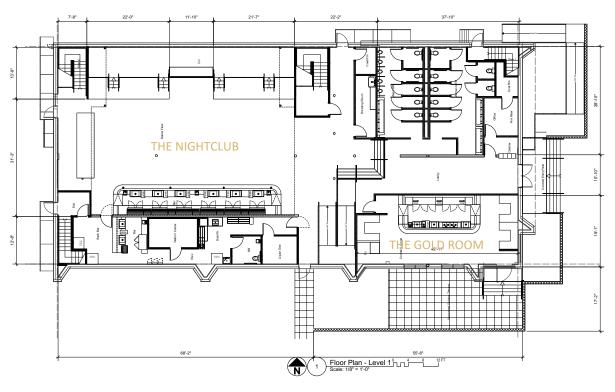

# Juperstition

NoCo Hospitality

CONFIDENTIAL PRESENTATION



# AN INCUBATOR OF **CULTURE & EXPERIENCE**

Unlike anything currently in Austin, Superstition will be an elite multi-room nightclub experience channeling the energy of the 1970's. It will feature a sophisticated bottle service dance club with the largest dance floor in downtown Austin.

In addition, the space will host The Gold Room, a proper cocktail lounge with reimagined craft versions of 1970's cocktails, a 1000 sqft patio, and a second story VIP secret studio lounge that gives a nod to the musical history of South Congress.

D. 江西南海 (大百田田 6)

**TOTAL CAPACITY** 1601













# FLOOR PLAN





FIRST FLOOR SECOND FLOOR



# **TECH SPECS**

- In-house fully wired control and L'Acoustic sound system
- State-of-the-art Pioneer DJM & CDJ units
- Fully integrated nightclub lighting system with 62 moving lights and 3 disco balls
- 21.5'x11.5' hi-res LED video wall
- In-House Special EFX: Cryo Jets, Confetti Cannon & Streamer launcher
- On-site dressing room with direct access to stage
- Multi-level performance platforms

# **AUDIO**

#### **MAIN FLOOR**

4 L'Acoustic KS28 | Dual 18" Subwoofer

10 L'Acoustic A15i Focus/Arc II Focus 15" speaker

2 L'Acoustic LA12x Amplifier

#### FOH - CONTROL

Midas M32R audio console w/DL16 snake box

3 Cat 5e cables from stage to FOH

#### **MONITOR SYSTEM**

Control = From FOH

#### **DJ MONITORS**

2 L'Acoustic SB18 Subwoofer

2 L'Acoustic X15 H