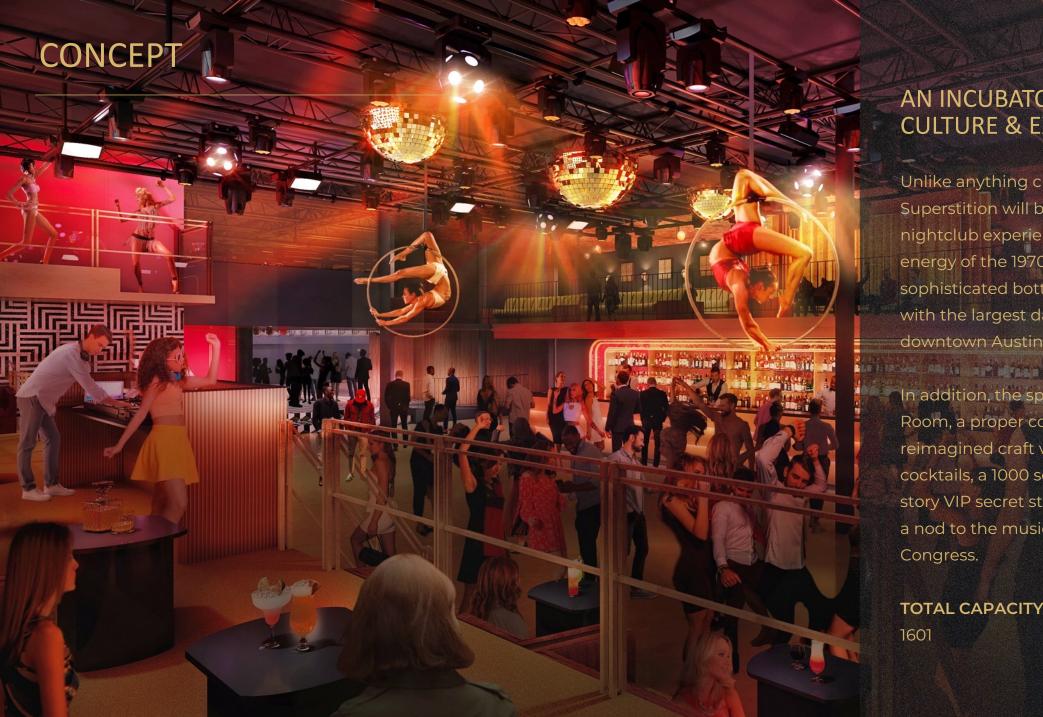

# AN INCUBATOR OF **CULTURE & EXPERIENCE**

Unlike anything currently in Austin, Superstition will be an elite multi-room nightclub experience channeling the energy of the 1970's. It will feature a sophisticated bottle service dance club with the largest dance floor in downtown Austin.

In addition, the space will host The Gold Room, a proper cocktail lounge with reimagined craft versions of 1970's cocktails, a 1000 sqft patio, and a second story VIP secret studio lounge that gives a nod to the musical history of South Congress.

D. 江西南海 (大百田田 6)

**TOTAL CAPACITY** 1601