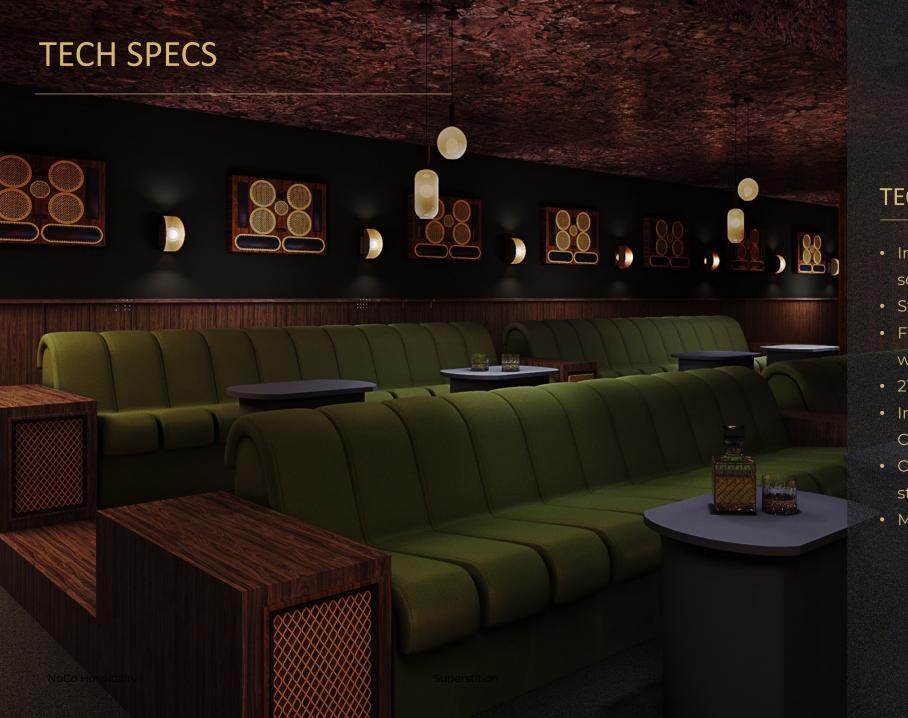

# **TECH SPECS**

- In-house fully wired control and L'Acoustic sound system
- State-of-the-art Pioneer DJM & CDJ units
- Fully integrated nightclub lighting system with 62 moving lights and 3 disco balls
- 21.5'x11.5' hi-res LED video wall
- In-House Special EFX: Cryo Jets, Confetti Cannon & Streamer launcher
- On-site dressing room with direct access to stage
- Multi-level performance platforms