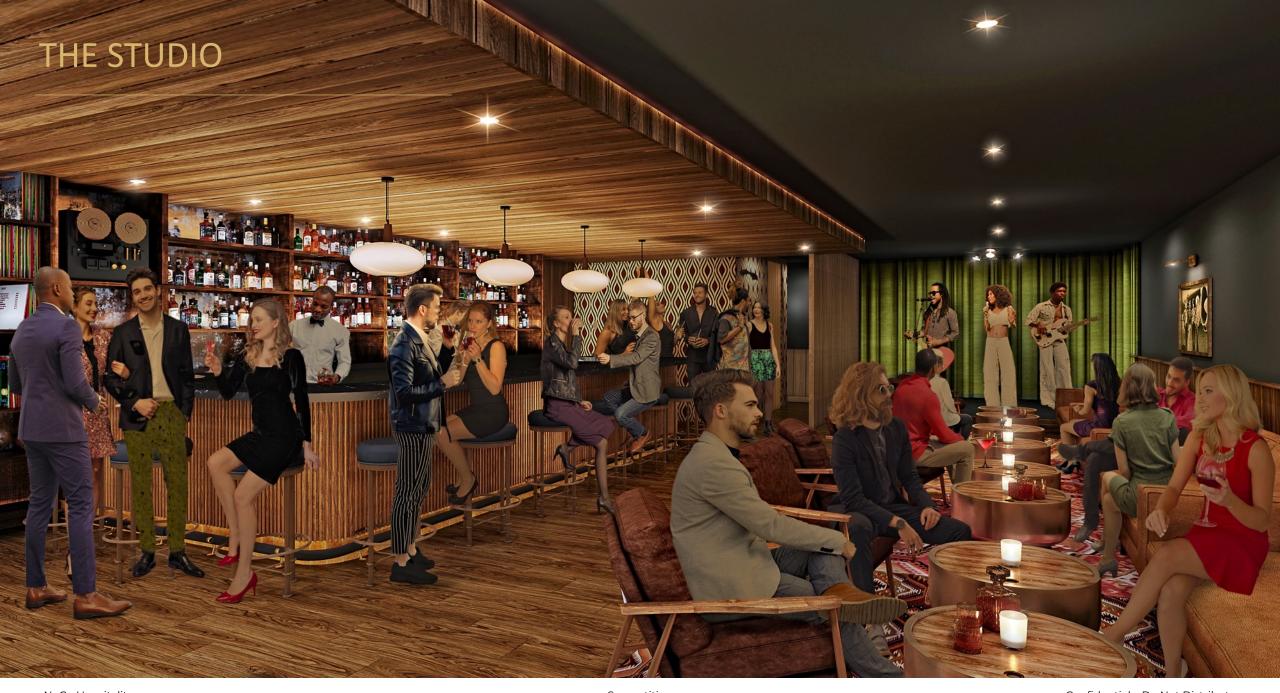

In addition, the space will host The Gold Room, a proper cocktail lounge with reimagined craft versions of 1970's cocktails, a 1000 sqft patio, and a second story VIP secret studio lounge that gives a nod to the musical history of South Congress.