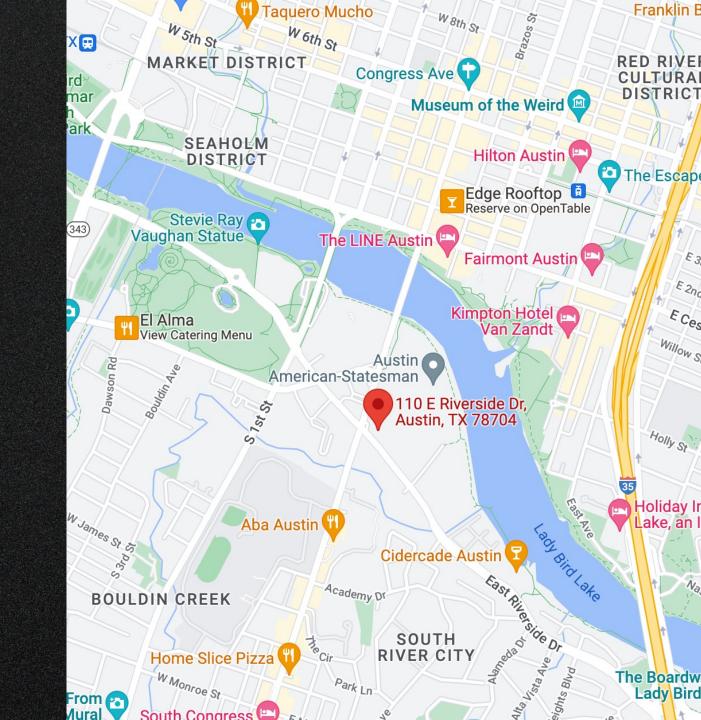

# LOCATION

## **NEARBY HOTELS**

## PROPER (0.8 miles)

1603 S. Congress Ave., Austin, TX, 78704 512 920 6405

## SOHO HOUSE (0.4 miles)

1011 S. Congress Ave., Austin, TX, 78704 737 210 1116

## THE LINE HOTEL (0.6 miles)

111 E Cesar Chavez, Austin, TX, 78701 512 478 9611

## **FOUR SEASONS (0.6 miles)**

111 E Cesar Chavez, Austin, TX, 78701 512 478 9611

# THANK YOU

Superstition

110 E. Riverside Dr.

Austin, TX 78704