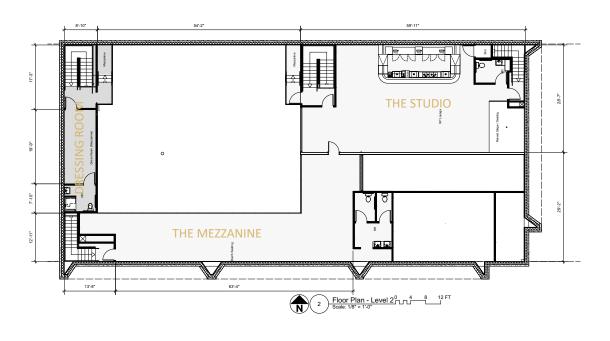

# FLOOR PLAN

FIRST FLOOR SECOND FLOOR

In addition, the space will host The Gold Room, a proper cocktail lounge with reimagined craft versions of 1970's cocktails, a 1000 sqft patio, and a second story VIP secret studio lounge that gives a nod to the musical history of South Congress.