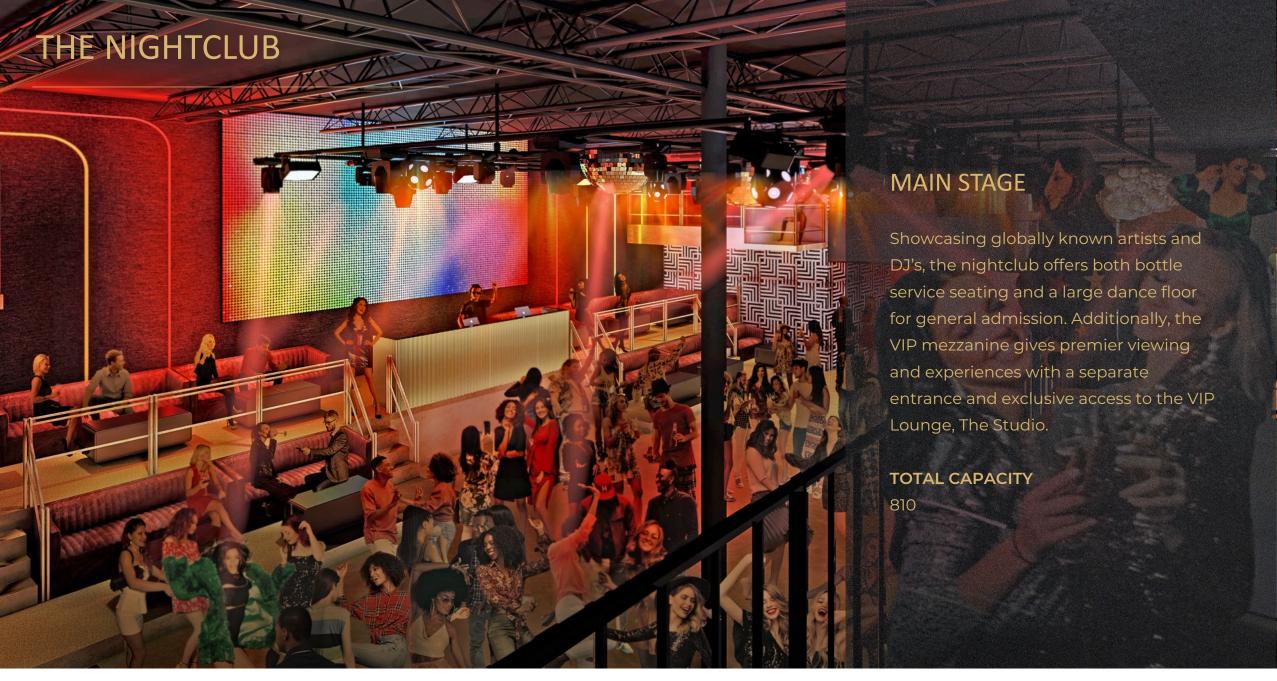

# AN INCUBATOR OF **CULTURE & EXPERIENCE**

Unlike anything currently in Austin, Superstition will be an elite multi-room nightclub experience channeling the energy of the 1970's. It will feature a sophisticated bottle service dance club with the largest dance floor in downtown Austin.