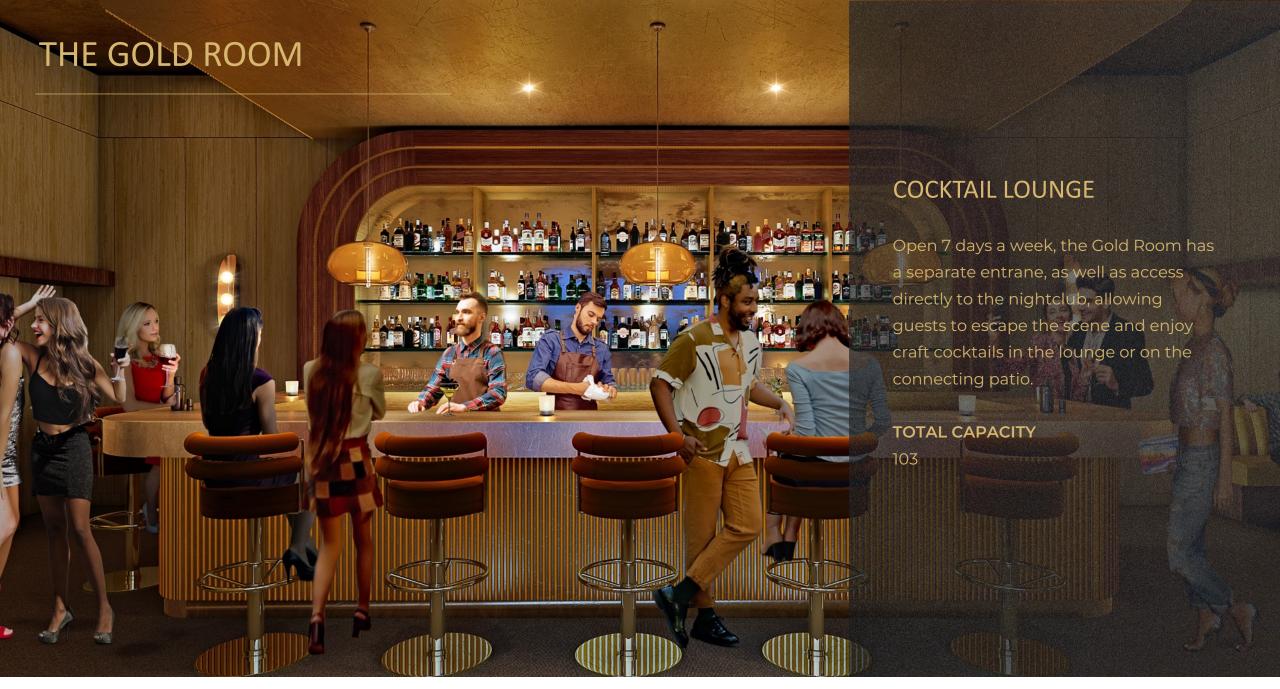

In addition, the space will host The Gold Room, a proper cocktail lounge with reimagined craft versions of 1970's cocktails, a 1000 sqft patio, and a second story VIP secret studio lounge that gives a nod to the musical history of South Congress.