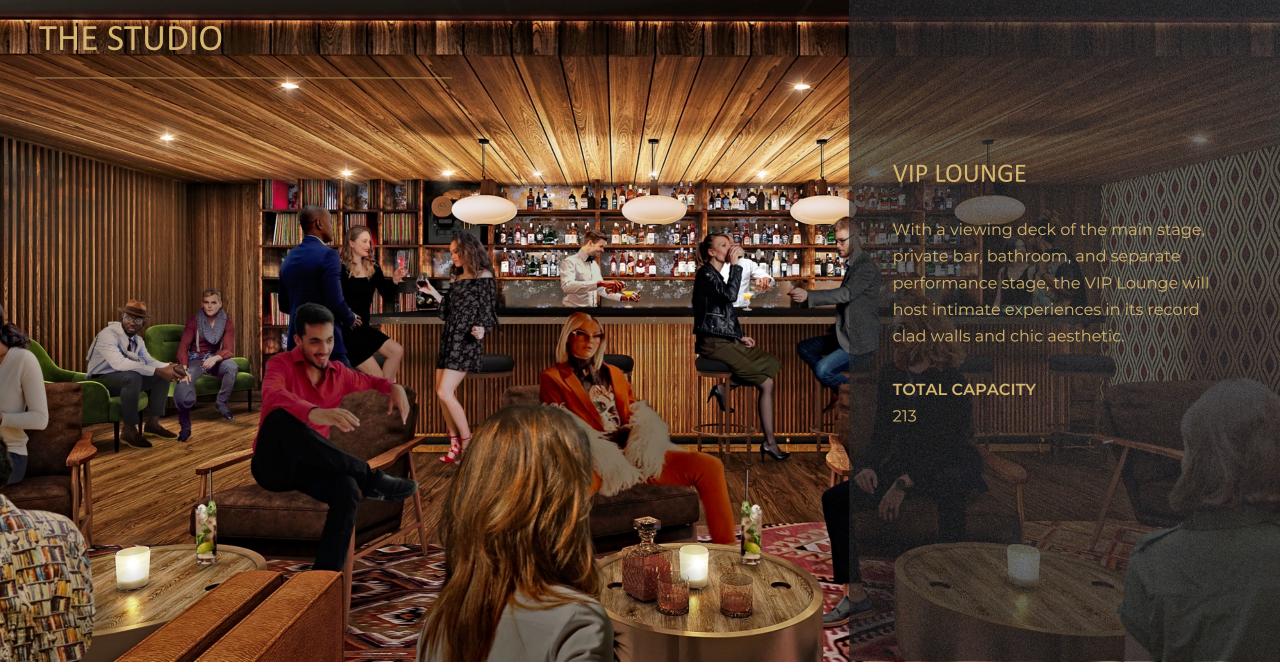

In addition, the space will host The Gold Room, a proper cocktail lounge with reimagined craft versions of 1970's cocktails, a 1000 sqft patio, and a second story VIP secret studio lounge that gives a nod to the musical history of South Congress.