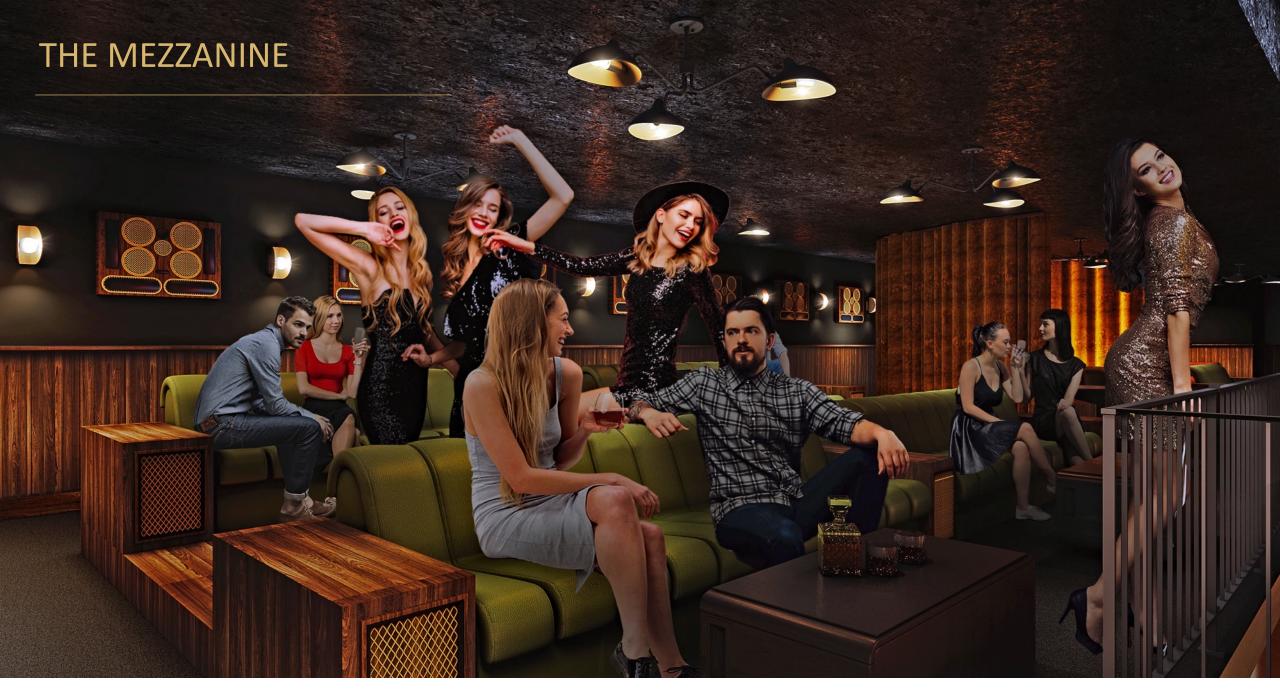

In addition, the space will host The Gold Room, a proper cocktail lounge with reimagined craft versions of 1970's cocktails, a 1000 sqft patio, and a second story VIP secret studio lounge that gives a nod to the musical history of South Congress.