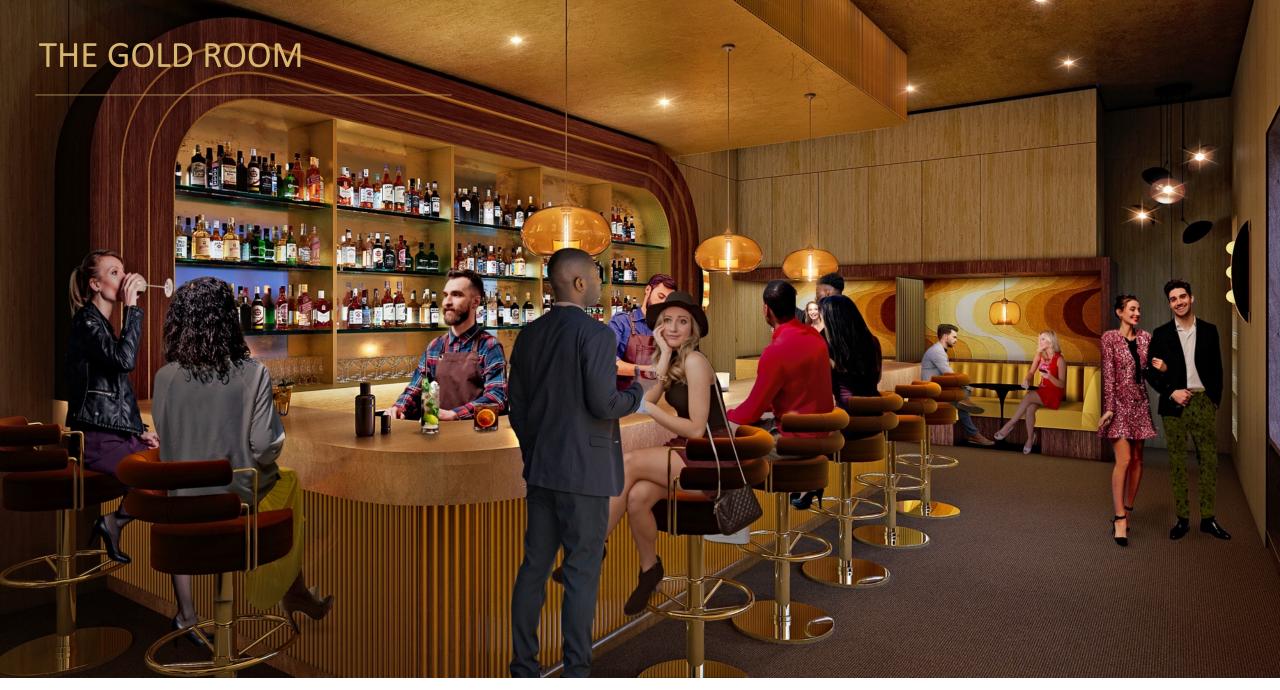

In addition, the space will host The Gold Room, a proper cocktail lounge with reimagined craft versions of 1970's cocktails, a 1000 sqft patio, and a second story VIP secret studio lounge that gives a nod to the musical history of South Congress.