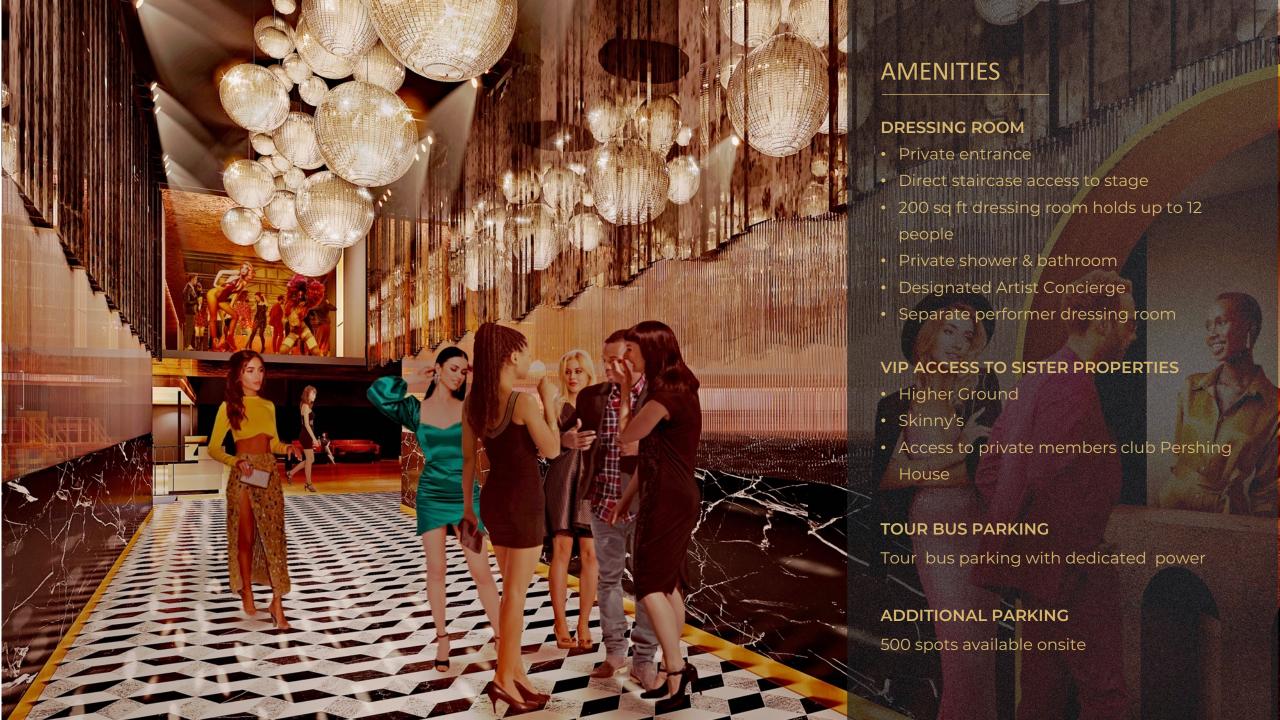

In addition, the space will host The Gold Room, a proper cocktail lounge with reimagined craft versions of 1970's cocktails, a 1000 sqft patio, and a second story VIP secret studio lounge that gives a nod to the musical history of South Congress.